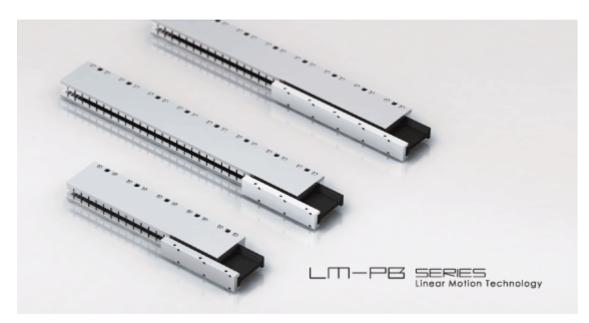

of high speed, high precision
- High rigidity, direct driven and full closed loop system, with corresponding high precision and high efficiency, have achieved excellent high speed, high precision operation performance.
- Application is suitable for requirement of clean environment
- Effective solve gear pitch error and backlash problem of mechanism transmission, quiet and low noise in high speed operation
- No need ball screw, no lubricant contamination problem, especially suitable for clean room
- Simplificaion mechanism
- One stator can operate multiple rotors, every rotor in one stator can be driven independently, multiple system constitute framework will simple and easy
- Easy constitute multiple rotors link corresponding system

Size(Model Code): LM-PA



## Size(Model Code): LM-PB



Size(Model Code): LM-PC



Size(Model Code): LM-PD



## Linear Motor - LMPC1W20 Linear Guide - AR 15MN EZ L:1450mm

Stroke: 630mm Max.velocity: 2.5m/s Max.acceleration: 20m/s<sup>2</sup>

# Linear Motor - LMPA1W10 Linear Guide - MR 9MN EZ L:1640mm

Stroke: 1250mm

Max.velocity: 9m/s

Max.acceleration: 75m/s<sup>2</sup>

Stroke: 10mm Max. velocity: 0.443m/s Max. acceleration: 19.8m/s<sup>2</sup> Frequency: 660 cycle/min