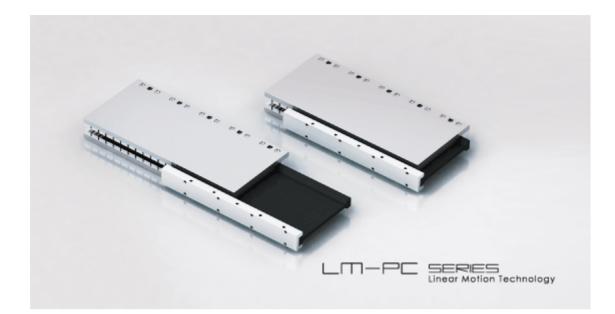

## Size(Model Code): LM-PB

Size(Model Code): LM-PC

Size(Model Code): LM-PD

## Linear Motor - LMPC1W20 Linear Guide - AR 15MN EZ L:1450mm

Stroke: 630mm Max.velocity: 2.5m/s Max.acceleration: 20m/s<sup>2</sup>