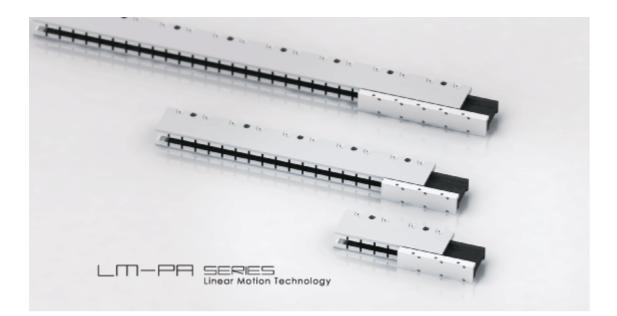

Size(Model Code): LM-PA

# Linear Motor - LMPA1W10 Linear Guide - MR 9MN EZ L:1640mm

Stroke: 1250mm

Max.velocity: 9m/s

Max.acceleration: 75m/s<sup>2</sup>

Stroke: 10mm Max. velocity: 0.443m/s Max. acceleration: 19.8m/s<sup>2</sup> Frequency: 660 cycle/min